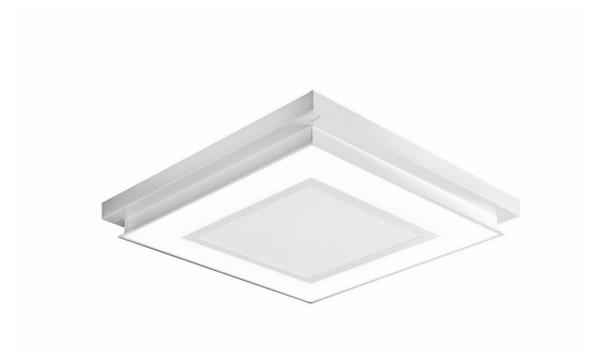

#### **CHARACTERISTICS**

Recessed modular fitting with an integrated energy-saving LED panel, made of white powder-coated steel. Opal diffuser made of polystyrene ensures even light distribution. The fitting's central part is a blende, which is a component of a modular ceiling. Due to it the fitting can be perfectly matched with the interior's design.

### **APPLICATION**

Multipurpose fitting intended for mounting in modular ceilings in offices, representative rooms or rooms of general use. It can be also used as the main light source and it is suitable for work requiring sight focus. The fitting will be perfect as a new application or while replacing the traditional fluorescent fittings with energy-saving LED solutions.