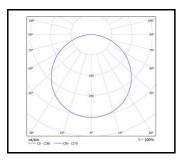

-saving LED panel, made of white powder-coated steel. Opal diffuser made of polystyrene ensures even light distribution. The fitting's central part is a blende, which is a component of a modular ceiling. Due to it the fitting can be perfectly matched with the interior's design.

### **APPLICATION**

Multipurpose fitting intended for mounting in modular ceilings in offices, representative rooms or rooms of general use. It can be also used as the main light source and it is suitable for work requiring sight focus. The fitting will be perfect as a new application or while replacing the traditional fluorescent fittings with energy-saving LED solutions.



## **ARTO LED**

**GENERAL CARD** 

### **AVAILABLE VERSIONS**





# **ARTO LED**

GENERAL CARD

## **LUMINOUS INTENSITY DISTRIB. CURVE**



ARTO LED 30W 4000K



**GENERAL CARD** 

#### **ACCESSORIES AVAILABLE**

| index  | Name                                                     |
|--------|----------------------------------------------------------|
| 999543 | Plasterboard recessing kit 630x630 white (steel version) |



Plasterboard recessing kit 630x630 white (steel version) (999543)

Card creation date: 27 January 2022