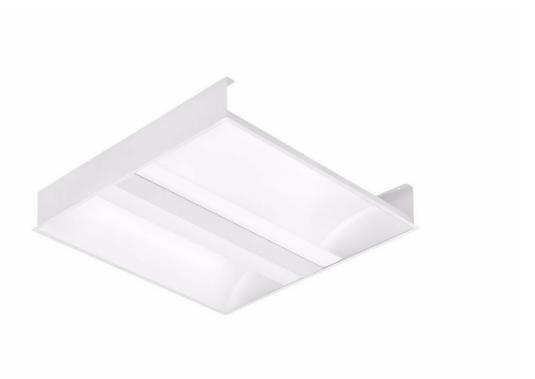

#### **CHARACTERISTICS**

Recessed mounted square luminaire with an integrated energy-saving LED light source. Powder-coated steel body. The lens diffuser is made of a perforated metal sheet. It provides comfortable and soft light.

## **APPLICATION**

A versatile indoor luminaire designed for office rooms and areas of general public use. Suitable as a general light source for all sorts of work that require optical focus. Dedicated for new applications and as a replacement of traditional T8 and T5 tube luminaires with energy-saving LED lamps.