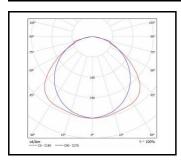

# **LUMINOUS INTENSITY DISTRIB. CURVE**

INDO LED P1 30W 4000K

**GENERAL CARD** 