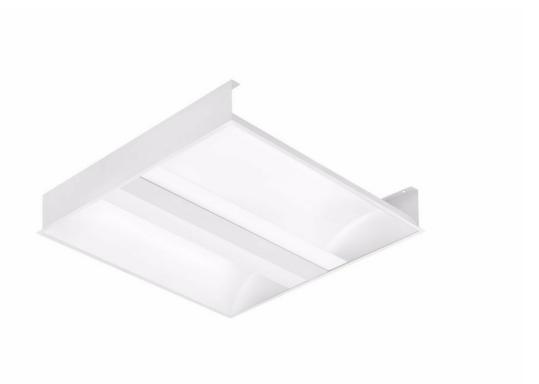

#### **CHARACTERISTICS**

Recessed mounted square luminaire with an integrated energy-saving LED light source. Powder-coated steel body. The lens diffuser is made of metal sheet and opalized PMMA. It provides comfortable and soft light.

#### **APPLICATION**

A versatile indoor luminaire designed for office rooms and areas of general public use. Suitable as a general light source for all sorts of work that require optical focus. Dedicated for new applications and as a replacement of traditional T8 and T5 tube luminaires with energy-saving LED lamps