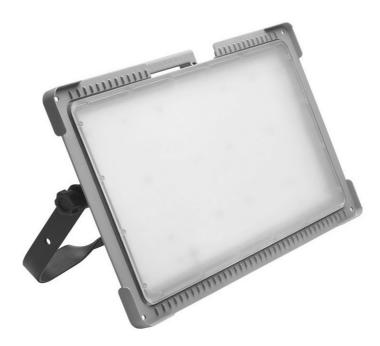

## **CHARACTERISTICS**

Compact and light LED floodlight for professional use. It provides uniform and stable directional lighting. Luminaire made of impactresistant polipropylene (PP). Anti-glare diffuser made of polycarbonat (PC) which, despite the matt surface, transmits up to 80% of the light emitted by the diodes. It is equipped with a multiposition arm with a tilt lock of the housing, handles for cable winding and an ergonomic carrying handle.

A rubber cable H07RN-F 3x1.5 mm2 (5 m) comes as standard.