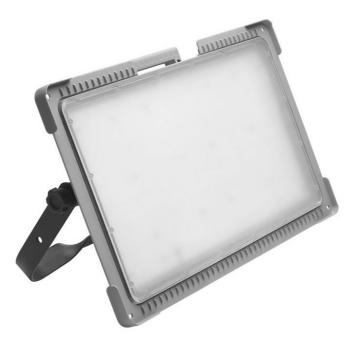

## **CHARACTERISTICS**

Compact and light LED floodlight for professional use. It provides uniform and stable directional lighting. Luminaire made of impact-resistant polipropylene (PP). Anti-glare diffuser made of polycarbonat (PC) which, despite the matt surface, transmits up to 80% of the light emitted by the diodes. It is equipped with a multi-position arm with a tilt lock of the housing, handles for cable winding and an ergonomic carrying handle. A rubber cable HO7RN-F 3x1.5 mm2 (5 m) comes as standard.