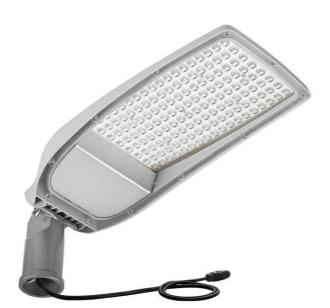

### ASTRA LED 9100LM 840 AR1 IP65 II CL. RCR WIRE 0,7M WTYK/GN SP10KV (69W)

DETAILED CARD

### CHARACTERISTICS

Streetlight LED fitting with high luminous flux (max 153 lm/W) and an integrated energy-saving LED module. The self-cleaning body made of polypropylene (PP) with fibreglass (GF) and the grip made of aluminium. Thanks to the directional lens (made of PC), the light distribution meets the requirements of PN–EN 13201 lighting class. IP66 ingress protection class and IK08 impact-rating features make this fitting extremely tight and shock-resistant (vandal-resistant). Integrated, step-regulated grip allows to set the fitting by 5 degrees in the range of:  $-5^{\circ}$  to  $+15^{\circ}$  (peak to pole);  $-15^{\circ}$  to  $+5^{\circ}$  (side to boom). Options: any RAL color. RCR sensor controlled by remote control.

### APPLICATION

Luminaire applicable to: streets, local roads, bicycle paths, alleys, pavements, car parks and squares. Installation and mounting: lateral side entry, post-top mounting. Mounting grip integrated with the fitting.