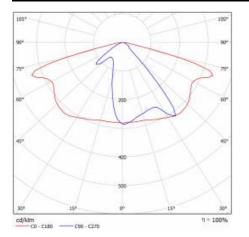

sensor:                 | yes                                                                |
| Impact resistance:                | IK08                         | Warranty [years]:            | 5                                                                  |
| Ingress protection:               | IP65                         | CE certificate:              | <u>102/2023</u>                                                    |
| Mounting version:                 | Top, on pole / Side, on boom | ENEC Certificate:            | 0324/ENEC/23                                                       |
|                                   | •                            |                              |                                                                    |

Manual:

### LIGHT CURVES





Download PDF

# ASTRA LED 9100LM 840 AR1 IP65 II CL. RCR WIRE 0,7M WTYK/GN SP10KV (69W)

DETAILED CARD

### ACCESSORIES AVAILABLE

| index   | Name                     |
|---------|--------------------------|
| 314049  | wall holder (galvanized) |
| 314056  | wall holder (grey)       |
| UL00229 | mounting grip 78 mm      |





wall holder (galvanized) (314049) wall holder (grey) (314056)



CE Certificate CE - Nr: 102/2023

mounting grip 78 mm (UL00229)

Card creation date: 02 February 2024

The company reserves the right to make design changes or upgrades in the presented product. Product data sheet does not constitute an offer. \* Parameter tolerance is +/- 10%

X



This product is a subject to electric and electronic waste equipment regulations (WEEE).