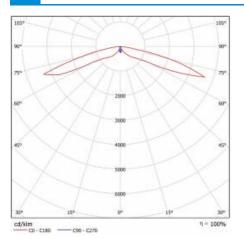

## DOT CRC 1W 1H NM AT

### **EMERGENCY LIGHTING**









recessed



| Index:                  | 550744  |
|-------------------------|---------|
| Ingress protection:     | IP65/20 |
| Luminous flux [lm]*:    | 140     |
| Colour temperature [K]: | 5000    |
| Material of the body:   | PC      |
| Emergency lighting [h]: | 1       |
| Battery:                | NiMh    |
| Operating mode:         | NM      |
| Autotest:               | yes     |

Mounting version: \*Tolerance +/- 10%

### LIGHT CURVES



### **CHARACTERISTICS**

Recessed mounted autonomous emergency luminaire with integrated, energysaving LED module. Body made of polycarbonate (PC). Optical system available in 3 variants: basic, corridor, open space. Luminaire is fitted with batteries with 1h, 2h or 3h emergency operation time. The luminaire is using Ni-Mh or Ni-Cd battery with voltage of 3.6V and 24 hours of full charge with manual or automatic test function (AT).

Available versions: M - maintained, NM- non-maintained, AT - autotest.

### **APPLICATION**

Emergency luminaire, used mainly for illumination of escape routes and fire protection devices after power failure, i.e. in emergency lighting mode. Depending on the optical system used, the luminaire may illuminate: escape routes (in corridor light distribution mode)