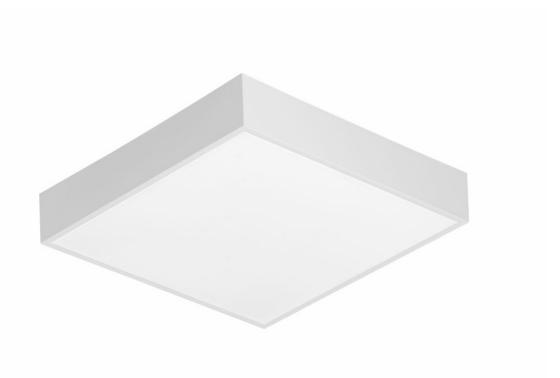

### **CHARACTERISTICS**

SQ 300 LED is a new line of square ceiling lamps. The construction, designed from scratch, introduces new solutions ensuring excellent lighting parameters. The body is made of plastic, thanks to which it is characterized by low weight and high impact resistance (IKO8). The diffuser made of PC polycarbonate provides the lamp with excellent lighting properties. Integrated LED module It provides low power consumption and all the advantages of modern lamps with an LED source.

#### **APPLICATION**

The surface-mounted luminaire for ceiling or wall mounting is intended for indoor use: utility rooms, staircases, passageways. It is recommended for use in public areas.

The luminaire is intended for indoor traffic zones included in table 5.1 of the EN12464 standard.