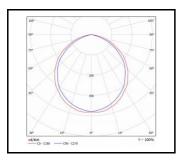

#### **LUMINOUS INTENSITY DISTRIB. CURVE**

Portal LED 6W 4000K

Card creation date: 04 June 2025

The company reserves the right to make design changes or upgrades in the presented product. Product data sheet does not constitute an offer. \* Parameter tolerance is +/- 10%