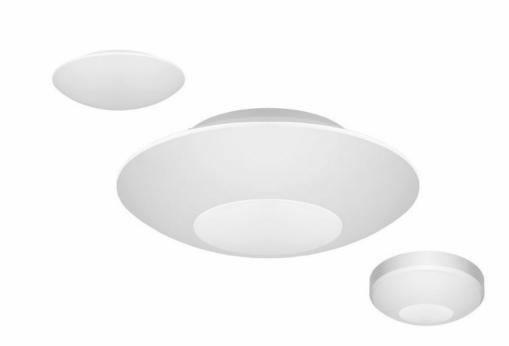

### CHARACTERISTICS

CAPELLA LED is a wide line of luminaires combining high aesthetic values and lighting parameters. The body has been made from ABS and the frosted diffuser from impact-resistant polycarbonate (PC). A multitude of versions makes it possible to adapt the luminaire to many non-standard applications.

#### APPLICATION

Surface-mounted wall or ceiling luminaire intended for indoor use (utility rooms, staircases, circulation routes). It is also available in a version with an RF motion detector which is especially recommended for use in spaces open to the public.

# **CAPELLA LED VD**

GENERAL CARD

**AVAILABLE VERSIONS** 

Click index >>, to see details