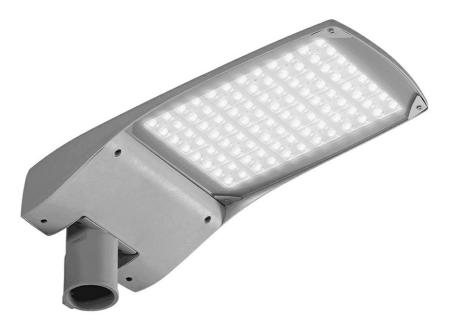

#### **CHARACTERISTICS**

Road LED fitting with integrated energy-saving LED module and high luminous flux - up to 149 lm/W. The body and handle has been made out of die cast aluminum, powder painted in gray (RAL9006). Accessory cover made out of plastic. The fitting uses directional lens matrices made of PMMA. Lampshade is made out of hardened glass. IP66 ingress protection class and IK08 impact-rating features make this fitting extremely tight and shock-resistant (vandal-resistant). Integrated, step-regulated grip allows to set the fitting. Beam angle adjustment: 0 to +15 (peak to pole); -15 to 0 (side to boom).

### **APPLICATION**

This road fitting is designed to be used in open areas for lighting: highways, expressways, streets, local roads, crossroads and carparks.

GENERAL CARD