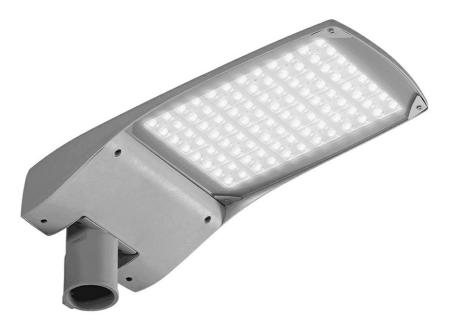

#### **CHARACTERISTICS**

Road LED fitting with integrated energy-saving LED module and high luminous flux - up to 136 lm/W. The body and handle has been made out of die cast aluminum, powder painted in gray (RAL9006). Accessory cover made out of plastic. The fitting uses directional lens matrices made of PMMA. Lampshade is made out of hardened glass. IP66 ingress protection class and IK08 impact-rating features make this fitting extremely tight and shock-resistant (vandal-resistant). Integrated, step-regulated grip allows to set the fitting. Beam angle adjustment: 0° to +15° (peak to pole); -15° to 0° (side to boom).

Standard: DALI and LineSwitch control; ability to program 5-step power reduction; CLO - maintaining luminous flux in time; surge protection SP10kV.

Option: I or II protection class.

#### **APPLICATION**

This road fitting is designed to be used in open areas for lighting: highways, expressways, streets, local roads, crossroads and carparks.

GENERAL CARD