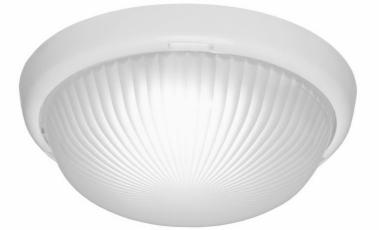

## **CHARACTERISTICS**

LED light fixture with integrated energy-saving light source LED GO! and high ingress protection class IP44. Base made of UV-resistant plastic. Glass diffuser available in 2 versions: opalized or prismatic.