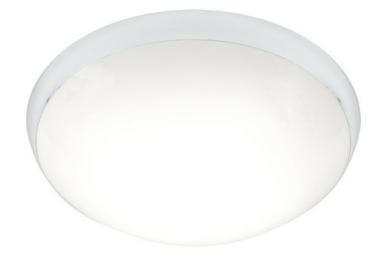

### CHARACTERISTICS

Surface-mounted, round LED light fixture with high luminous flux, ingress protection class IP44, and an integrated energy-saving lights source LED. Base and ring made of UV-resistant plastic. A specially formed diffuser made of impact-resistant PC ensures the highest impact resistance of the fitting (IK10).

#### APPLICATION

Luminaire suited for surface mounting on ceilings or walls, intended for indoor use (usable rooms, staircases, passageways). Available option with a radio motion sensor (RCR) – particularly well suited for passageways and usable rooms.