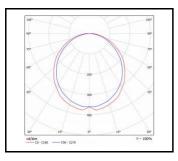

### LUMINOUS INTENSITY DISTRIB. CURVE

CAMEA LED 9W 4000

Card creation date: 10 January 2025

The company reserves the right to make design changes or upgrades in the presented product. Product data sheet does not constitute an offer. \* Parameter tolerance is +/- 10%