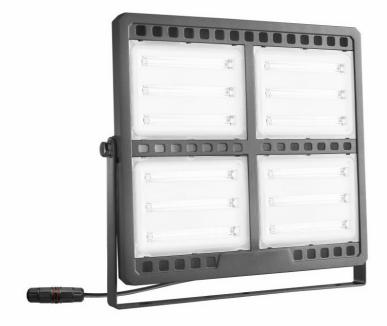

### CHARACTERISTICS

Energy-saving floodlight with LED sources. The lampshade made out of highly-permeable PMMA and linear lenses influence the excellent light parameters of the floodlight. Solid construction and connector grants it high ingress protection IP65, and aluminium body and diffuser made out of PMMA - grants high impact resistance IK10. The metal mounting arm with angle adjustment enables precise direction of the flow of light. The luminaire should not be used in places that use mechanical devices that may endanger human health.

#### APPLICATION

This luminaire is intended for illumination of facades, large billboards and for industry.