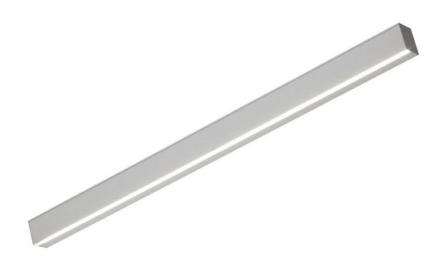

#### **CHARACTERISTICS**

Surface or recessed very narrow luminaire including an integrated, energy-saving LED GO! light source. Body made from grey anodized aluminium. The optical system: asymmetric.