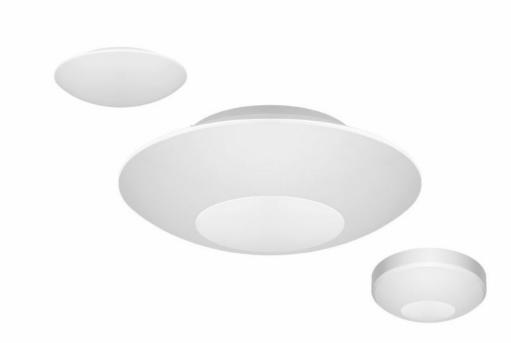

### CHARACTERISTICS

CAPELLA LED is a wide line of luminaires combining high aesthetic values and lighting parameters. The body has been made from ABS and the frosted diffuser from impact-resistant polycarbonate (PC). A multitude of versions makes it possible to adapt the luminaire to many non-standard applications.

#### APPLICATION

Surface-mounted wall or ceiling luminaire intended for indoor use (utility rooms, staircases, circulation routes). It is also available in a version with an RF motion detector which is especially recommended for use in spaces open to the public.