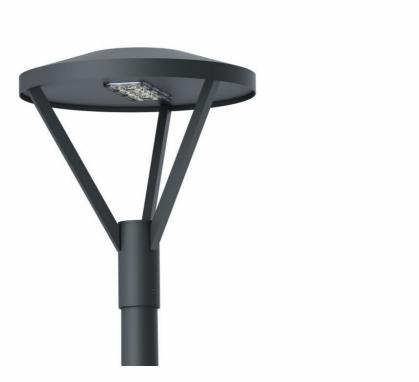

### **CHARACTERISTICS**

A modern street light characterised by minimalist design of its aluminium body. The PMMA light diffuser emits pleasant light. Thanks to the use of lens matrices (arrays), 3 light distribution versions are available:

ASM1 – medium asymmetric – squares, car parks, parks;

RM2 – medium street – estate roads, alleys in a park;

SM1 – medium symmetric – squares, car parks, parks.

Installation possible directly on a pole with end diameter of  $60-65\,$  mm.

## **APPLICATION**

Luminaires for lighting streets, pavements, built-up areas, parks, squares and car parks.