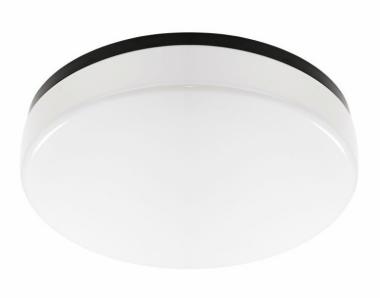

#### **CHARACTERISTICS**

Surface-mounted, round LED fitting with very high diffuser diameter, high luminous flux, and even light distribution. Includes an integrated energy-saving light source LED. HIPS base, powder-coated white and black; light, white diffuser made using termoforming method. A simple pawl-based mounting system does not require any additional tools. The luminaire may be used to replace standard four-lamp fittings in irregular-shaped rooms.

#### **APPLICATION**

Surface mounted fitting intended for indoor use characterized by even light distribution and good surface lighting. Particularly suitable as a general light source in representative rooms and passageways. Thanks to exceptional lighting parameters, possible integration with the DALI system and decorative qualities, the product will surely prove its worth in large conference halls.