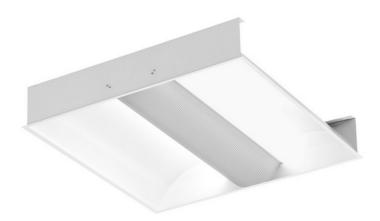

#### **CHARACTERISTICS**

Recessed mounted square luminaire with an integrated energy-saving LED light source. Powder-coated steel body. The lens diffuser is made of perforated metal sheet. It provides comfortable and soft light. UGR < 19.

### **APPLICATION**

A versatile indoor luminaire designed for office rooms and areas of general public use. Suitable as a general light source for all sorts of work that require optical focus. Dedicated for new applications and as a replacement of traditional T8 and T5 tube luminaires with energy-saving LED lamps.