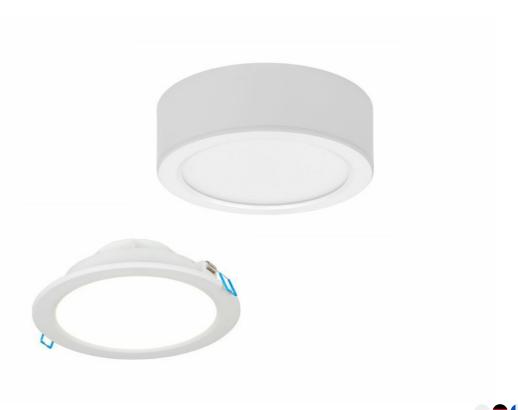

### **CHARACTERISTICS**

Downlight type fitting with an integrated energy-saving LED source. Made of lightweight aluminium and plastic. Available in two ringcolours and three power versions. Its distinctive features are low profile, light weight and very easy and fast installation.

Design for both solid and modular ceilings.

### **APPLICATION**

Designed for indoor use in common areas, passageways or to provide additional illumination in the office rooms. Due to equal surface illumination and high energy savings, it is especially recommended for public buildings. Available in three power versions and two colour options