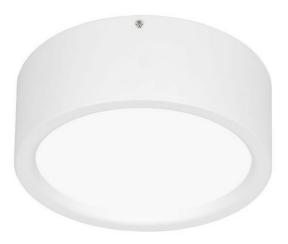

#### **CHARACTERISTICS**

Surface-mounted downlight luminaire equipped with energy-saving LED light source. Body made of white powder-coated aluminium ensures optimal conditions for the LED operation . The diffuser is made of highly transparent PMMA to guarantee high luminous flux. Colour temperature 3000K, 4000K; CRI>80.

### **APPLICATION**

The surface mounted luminaire is intended for indoor use: in offices, passageways, general utility rooms. Due to the high energy saving and even light distribution on the surface, it is recommended for use in public buildings.