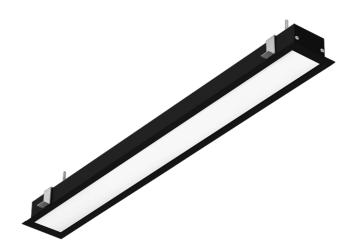

# BARIS 52 LED P GK 586MM 800LM 840 IP44/IP20 I CL. PLX BLACK 9W

**DETAILED CARD** 

## **CHARACTERISTICS**

Recessed lighting luminaire of classic proportions and modern design intended for installation in plaster-cardboard ceilings. Luminaire construction allows for installation in ceilings with two-level cross grid without breaching main (top) profiles. It is possible due to appropriately selected height of the lamp profile, reduced to 37mm and separate box for the power supply, which can be placed next to the luminaire. The luminaire is offered in four lengths with the possibility to combine into a line with a constant flux ratio from the meter (system available on request). Luminaire body is made of anodized aluminum profile in grey or aluminum profile painted white or black (other colors available on request). The optical system is in the form of a dedicated, flexible opal diffuser uniformly illuminating the luminaire, with a PRM prismatic diffuser or with a louver meeting the stringent requirements regarding glare UGR<19. The luminaire comes with a complete mounting system for a quick and easy installation in plasterboard ceilings.

| Diffuser material:         | PC                                     |
|----------------------------|----------------------------------------|
| Diffuser type:             | OPAL                                   |
| Diffuser colour:           | milky                                  |
| Material of the body:      | aluminium                              |
| Colour of the body:        | black                                  |
| Dimensions (H/W/T/S) [mm]: | 37/69/586                              |
| Ingress protection:        | IP44/IP20                              |
| Mounting version:          | flush-mounted in plasterboard ceilings |
| Net weight [kg]:           | 1.120                                  |
| Impact resistance:         | IK03                                   |
| Working temperature [°C]:  | from -25 to +35                        |
| CE certificate:            | 235/2023                               |
| PZH certificate:           | B-BK-60112-0357/2023                   |
| Manual:                    | Download PDF                           |
| Plik LDT:                  | Download                               |