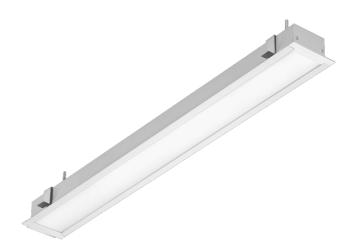

# BARIS 52 LED P GK 586MM 800LM 840 IP44/IP20 I CL. PLX WHITE 9W

**DETAILED CARD** 

## **CHARACTERISTICS**

Recessed lighting luminaire of classic proportions and modern design intended for installation in plaster-cardboard ceilings. Luminaire construction allows for installation in ceilings with two-level cross grid without breaching main (top) profiles. It is possible due to appropriately selected height of the lamp profile, reduced to 37mm and separate box for the power supply, which can be placed next to the luminaire. The luminaire is offered in four lengths with the possibility to combine into a line with a constant flux ratio from the meter (system available on request). Luminaire body is made of anodized aluminum profile in grey or reluminum profile painted white or black (other colors available on request). The optical system is in the form of a dedicated, flexible opal diffuser uniformly illuminating the luminaire, with a PRM prismatic diffuser or with a louver meeting the stringent requirements regarding glare UGR<19. The luminaire comes with a complete mounting system for a quick and easy installation in plasterboard ceilings.