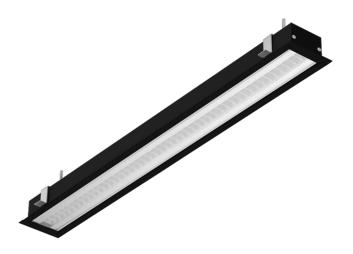

## **CHARACTERISTICS**

Recessed lighting luminaire of classic proportions and modern design intended for installation in plaster-cardboard ceilings. Luminaire construction allows for installation in ceilings with two-level cross grid without breaching main (top) profiles. It is possible due to appropriately selected height of the lamp profile, reduced to 37mm and separate box for the power supply, which can be placed next to the luminaire. The luminaire is offered in four lengths with the possibility to combine into a line with a constant flux ratio from the meter (system available on request). Luminaire body is made of anodized aluminum profile in grey or reluminum profile painted white or black (other colors available on request). The optical system is in the form of a dedicated, flexible opal diffuser uniformly illuminating the luminaire, with a PRM prismatic diffuser or with a louver meeting the stringent requirements regarding glare UGR<19. The luminaire comes with a complete mounting system for a quick and easy installation in plasterboard ceilings.

## **APPLICATION**

The luminaire is dedicated for indoor use. It is applied as the source of the main light and conducive to office work requiring concentration of eyesight. Classic design, energy-saving LED modules and the possibility of cooperation with external lighting control systems in the DALI standard dedicate the lamp to be used in modern office buildings of the A+ class, with particular consideration of representative rooms, conference halls, passageways and everywhere, where a low glare and/or high IP44 sealing from below is required.