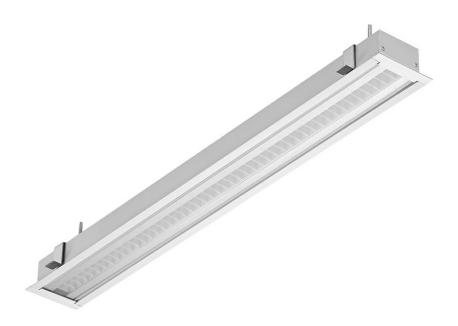

## **CHARACTERISTICS**

Recessed lighting luminaire of classic proportions and modern design intended for installation in plaster-cardboard ceilings. Luminaire construction allows for installation in ceilings with two-level cross grid without breaching main (top) profiles. It is possible due to appropriately selected height of the lamp profile, reduced to 37mm and separate box for the power supply, which can be placed next to the luminaire. The luminaire is offered in four lengths with the possibility to combine into a line with a constant flux ratio from the meter (system available on request). Luminaire body is made of anodized aluminum profile in grey or aluminum profile painted white or black (other colors available on request). The optical system is in the form of a dedicated, flexible opal diffuser uniformly illuminating the luminaire, with a PRM prismatic diffuser or with a louver meeting the stringent requirements regarding glare UGR<19. The luminaire comes with a complete mounting system for a quick and easy installation in plasterboard ceilings.

## **APPLICATION**

The luminaire is dedicated for indoor use. It is applied as the source of the main light and conducive to office work requiring concentration of eyesight. Classic design, energy-saving LED modules and the possibility of cooperation with external lighting control systems in the DALI standard dedicate the lamp to be used in modern office buildings of the A+ class, with particular consideration of representative rooms, conference halls, passageways and everywhere, where a low glare and/or high IP44 sealing from below is required.