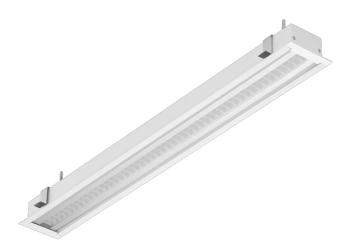

# BARIS 52 LED P GK 586MM 1700LM 840 IP44/IP20 I CL. PRM WHITE 17W

**DETAILED CARD** 

# **CHARACTERISTICS**

Recessed lighting luminaire of classic proportions and modern design intended for installation in plaster-cardboard ceilings. Luminaire construction allows for installation in ceilings with two-level cross grid without breaching main (top) profiles. It is possible due to appropriately selected height of the lamp profile, reduced to 37mm and separate box for the power supply, which can be placed next to the luminaire. The luminaire is offered in four lengths with the possibility to combine into a line with a constant flux ratio from the meter (system available on request). Luminaire body is made of anodized aluminum profile in grey or aluminum profile painted white or black (other colors available on request). The optical system is in the form of a dedicated, flexible opal diffuser uniformly illuminating the luminaire, with a PRM prismatic diffuser or with a louver meeting the stringent requirements regarding glare UGR<19. The luminaire comes with a complete mounting system for a quick and easy installation in plasterboard ceilings.