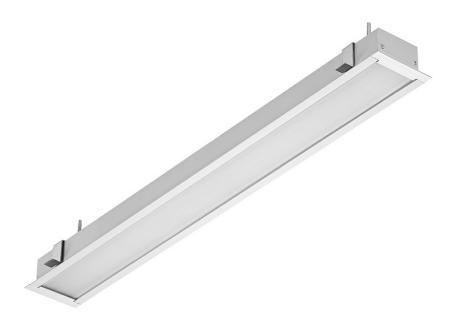

# BARIS 52 LED P GK 586MM 1700LM 840 IP44/IP20 I CL. PRM ANODE CO 17W

**DETAILED CARD** 

# **CHARACTERISTICS**

Recessed lighting luminaire of classic proportions and modern design intended for installation in plaster-cardboard ceilings. Luminaire construction allows for installation in ceilings with two-level cross grid without breaching main (top) profiles. It is possible due to appropriately selected height of the lamp profile, reduced to 37mm and separate box for the power supply, which can be placed next to the luminaire. The luminaire is offered in four lengths with the possibility to combine into a line with a constant flux ratio from the meter (system available on request). Luminaire body is made of anodized aluminum profile in grey or aluminum profile painted white or black (other colors available on request). The optical system is in the form of a dedicated, flexible opal diffuser uniformly illuminating the luminaire, with a PRM prismatic diffuser or with a louver meeting the stringent requirements regarding glare UGR<19. The luminaire comes with a complete mounting system for a quick and easy installation in plasterboard ceilings.