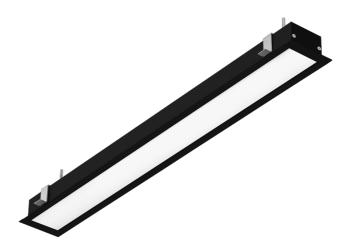

## BARIS 52 LED P GK 586MM 1700LM 840 IP44/IP20 I CL. PLX BLACK 17W

**DETAILED CARD** 

Colour of the body: black

Diffuser material: PC

**Diffuser type:** OPAL

Mounting version: flush-mounted in plasterboard ceilings

#### **CHARACTERISTICS**

Recessed lighting luminaire of classic proportions and modern design intended for installation in plaster-cardboard ceilings. Luminaire construction allows for installation in ceilings with two-level cross grid without breaching main (top) profiles. It is possible due to appropriately selected height of the lamp profile, reduced to 37mm and separate box for the power supply, which can be placed next to the luminaire. The luminaire is offered in four lengths with the possibility to combine into a line with a constant flux ratio from the meter (system available on request). Luminaire body is made of anodized aluminum profile in grey or aluminum profile painted white or black (other colors available on request). The optical system is in the form of a dedicated, flexible opal diffuser uniformly illuminating the luminaire, with a PRM prismatic diffuser or with a louver meeting the stringent requirements regarding glare UGR<19. The luminaire comes with a complete mounting system for a quick and easy installation in plasterboard ceilings.

| Diffuser material:         | PC                                     |
|----------------------------|----------------------------------------|
| Diffuser type:             | OPAL                                   |
| Diffuser colour:           | milky                                  |
| Material of the body:      | aluminium                              |
| Colour of the body:        | black                                  |
| Dimensions (H/W/T/S) [mm]: | 37/69/586                              |
| Ingress protection:        | IP44/IP20                              |
| Mounting version:          | flush-mounted in plasterboard ceilings |
| Net weight [kg]:           | 1.120                                  |
| Impact resistance:         | IK03                                   |
| Working temperature [°C]:  | from -25 to +35                        |
| CE certificate:            | 235/2023                               |
| PZH certificate:           | B-BK-60112-0357/2023                   |
| Manual:                    | Download PDF                           |
| Plik LDT:                  | <u>Download</u>                        |