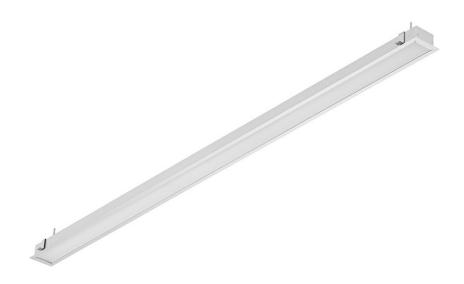

# BARIS 52 LED P GK 2265MM 3400LM 840 IP44/IP20 I CL. PRM ANODE CO 32W

**DETAILED CARD** 

#### **CHARACTERISTICS**

Recessed lighting luminaire of classic proportions and modern design intended for installation in plaster-cardboard ceilings. Luminaire construction allows for installation in ceilings with two-level cross grid without breaching main (top) profiles. It is possible due to appropriately selected height of the lamp profile, reduced to 37mm and separate box for the power supply, which can be placed next to the luminaire. The luminaire is offered in four lengths with the possibility to combine into a line with a constant flux ratio from the meter (system available on request). Luminaire body is made of anodized aluminum profile in grey or aluminum profile painted white or black (other colors available on request). The optical system is in the form of a dedicated, flexible opal diffuser uniformly illuminating the luminaire, with a PRM prismatic diffuser or with a louver meeting the stringent requirements regarding glare UGR<19. The luminaire comes with a complete mounting system for a quick and easy installation in plasterboard ceilings.