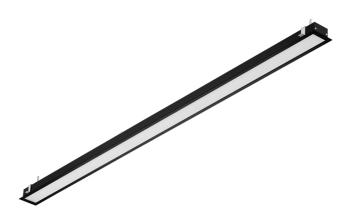

# BARIS 52 LED P GK 2265MM 3400LM 840 IP44/IP20 I CL. PLX BLACK 32W

**DETAILED CARD** 

## **CHARACTERISTICS**

Recessed lighting luminaire of classic proportions and modern design intended for installation in plaster-cardboard ceilings. Luminaire construction allows for installation in ceilings with two-level cross grid without breaching main (top) profiles. It is possible due to appropriately selected height of the lamp profile, reduced to 37mm and separate box for the power supply, which can be placed next to the luminaire. The luminaire is offered in four lengths with the possibility to combine into a line with a constant flux ratio from the meter (system available on request). Luminaire body is made of anodized aluminum profile in grey or aluminum profile painted white or black (other colors available on request). The optical system is in the form of a dedicated, flexible opal diffuser uniformly illuminating the luminaire, with a PRM prismatic diffuser or with a louver meeting the stringent requirements regarding glare UGR<19. The luminaire comes with a complete mounting system for a quick and easy installation in plasterboard ceilings.