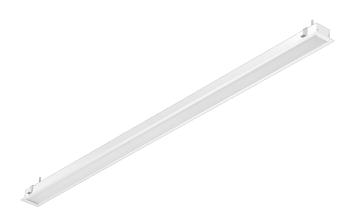

## BARIS 52 LED P GK 2265MM 3400LM 840 IP44/IP20 I CL. PLX WHITE 32W

**DETAILED CARD** 

#### **CHARACTERISTICS**

Recessed lighting luminaire of classic proportions and modern design intended for installation in plaster-cardboard ceilings. Luminaire construction allows for installation in ceilings with two-level cross grid without breaching main (top) profiles. It is possible due to appropriately selected height of the lamp profile, reduced to 37mm and separate box for the power supply, which can be placed next to the luminaire. The luminaire is offered in four lengths with the possibility to combine into a line with a constant flux ratio from the meter (system available on request). Luminaire body is made of anodized aluminum profile in grey or reluminum profile painted white or black (other colors available on request). The optical system is in the form of a dedicated, flexible opal diffuser uniformly illuminating the luminaire, with a PRM prismatic diffuser or with a louver meeting the stringent requirements regarding glare UGR<19. The luminaire comes with a complete mounting system for a quick and easy installation in plasterboard ceilings.

| Diffuser material:         | PC                                     |
|----------------------------|----------------------------------------|
| Diffuser type:             | OPAL                                   |
| Diffuser colour:           | milky                                  |
| Material of the body:      | aluminium                              |
| Colour of the body:        | white                                  |
| Dimensions (H/W/T/S) [mm]: | 37/69/2265                             |
| Ingress protection:        | IP44/IP20                              |
| Mounting version:          | flush-mounted in plasterboard ceilings |
| Net weight [kg]:           | 2.910                                  |
| Impact resistance:         | IK03                                   |
| Working temperature [°C]:  | from -25 to +35                        |
| CE certificate:            | 235/2023                               |
| PZH certificate:           | B-BK-60112-0357/2023                   |
| Manual:                    | Download PDF                           |
| Plik LDT:                  | <u>Download</u>                        |