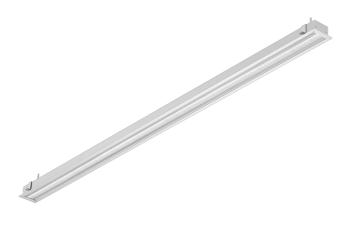

# BARIS 52 LED P GK 1425MM 2200LM 840 IP44/IP20 I CL. PRM WHITE 21W

**DETAILED CARD** 

# **CHARACTERISTICS**

Recessed lighting luminaire of classic proportions and modern design intended for installation in plaster-cardboard ceilings. Luminaire construction allows for installation in ceilings with two-level cross grid without breaching main (top) profiles. It is possible due to appropriately selected height of the lamp profile, reduced to 37mm and separate box for the power supply, which can be placed next to the luminaire. The luminaire is offered in four lengths with the possibility to combine into a line with a constant flux ratio from the meter (system available on request). Luminaire body is made of anodized aluminum profile in grey or aluminum profile painted white or black (other colors available on request). The optical system is in the form of a dedicated, flexible opal diffuser uniformly illuminating the luminaire, with a PRM prismatic diffuser or with a louver meeting the stringent requirements regarding glare UGR<19. The luminaire comes with a complete mounting system for a quick and easy installation in plasterboard ceilings.