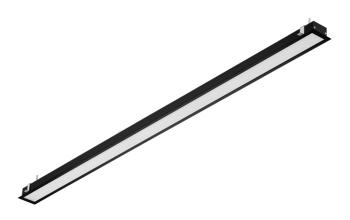

#### **CHARACTERISTICS**

Recessed lighting luminaire of classic proportions and modern design intended for installation in plaster-cardboard ceilings. Luminaire construction allows for installation in ceilings with two-level cross grid without breaching main (top) profiles. It is possible due to appropriately selected height of the lamp profile, reduced to 37mm and separate box for the power supply, which can be placed next to the luminaire. The luminaire is offered in four lengths with the possibility to combine into a line with a constant flux ratio from the meter (system available on request). Luminaire body is made of anodized aluminum profile in grey or reluminum profile painted white or black (other colors available on request). The optical system is in the form of a dedicated, flexible opal diffuser uniformly illuminating the luminaire, with a PRM prismatic diffuser or with a louver meeting the stringent requirements regarding glare UGR<19. The luminaire comes with a complete mounting system for a quick and easy installation in plasterboard ceilings.