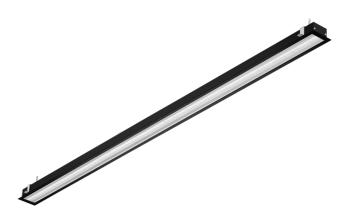

# BARIS 52 LED P GK 1145MM 3400LM 840 IP44/IP20 I CL. PRM BLACK 32W

**DETAILED CARD** 

# **CHARACTERISTICS**

Recessed lighting luminaire of classic proportions and modern design intended for installation in plaster-cardboard ceilings. Luminaire construction allows for installation in ceilings with two-level cross grid without breaching main (top) profiles. It is possible due to appropriately selected height of the lamp profile, reduced to 37mm and separate box for the power supply, which can be placed next to the luminaire. The luminaire is offered in four lengths with the possibility to combine into a line with a constant flux ratio from the meter (system available on request). Luminaire body is made of anodized aluminum profile in grey or reluminum profile painted white or black (other colors available on request). The optical system is in the form of a dedicated, flexible opal diffuser uniformly illuminating the luminaire, with a PRM prismatic diffuser or with a louver meeting the stringent requirements regarding glare UGR<19. The luminaire comes with a complete mounting system for a quick and easy installation in plasterboard ceilings.

# **APPLICATION**

The luminaire is dedicated for indoor use. It is applied as the source of the main light and conducive to office work requiring concentration of eyesight. Classic design, energy-saving LED modules and the possibility of cooperation with external lighting control systems in the DALI standard dedicate the lamp to be used in modern office buildings of the A+ class, with particular consideration of representative rooms, conference halls, passageways and everywhere, where a low glare and/or high IP44 sealing from below is required.