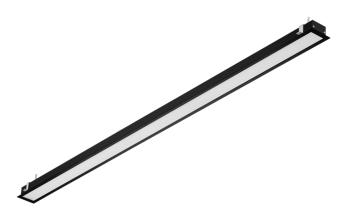

# BARIS 52 LED P GK 1145MM 3400LM 840 IP44/IP20 I CL. PLX BLACK 32W

**DETAILED CARD** 

## **CHARACTERISTICS**

Recessed lighting luminaire of classic proportions and modern design intended for installation in plaster-cardboard ceilings. Luminaire construction allows for installation in ceilings with two-level cross grid without breaching main (top) profiles. It is possible due to appropriately selected height of the lamp profile, reduced to 37mm and separate box for the power supply, which can be placed next to the luminaire. The luminaire is offered in four lengths with the possibility to combine into a line with a constant flux ratio from the meter (system available on request). Luminaire body is made of anodized aluminum profile in grey or reluminum profile painted white or black (other colors available on request). The optical system is in the form of a dedicated, flexible opal diffuser uniformly illuminating the luminaire, with a PRM prismatic diffuser or with a louver meeting the stringent requirements regarding glare UGR<19. The luminaire comes with a complete mounting system for a quick and easy installation in plasterboard ceilings.