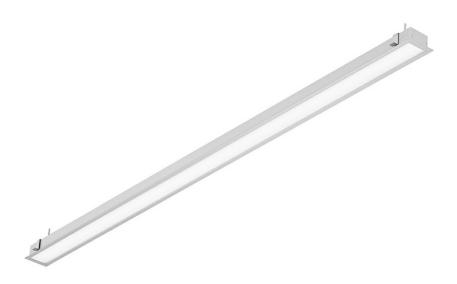

# BARIS 52 LED P GK 1145MM 3400LM 840 IP44/IP20 I CL. PLX ANODE CO 32W

**DETAILED CARD** 

### **CHARACTERISTICS**

Recessed lighting luminaire of classic proportions and modern design intended for installation in plaster-cardboard ceilings. Luminaire construction allows for installation in ceilings with two-level cross grid without breaching main (top) profiles. It is possible due to appropriately selected height of the lamp profile, reduced to 37mm and separate box for the power supply, which can be placed next to the luminaire. The luminaire is offered in four lengths with the possibility to combine into a line with a constant flux ratio from the meter (system available on request). Luminaire body is made of anodized aluminum profile in grey or reluminum profile painted white or black (other colors available on request). The optical system is in the form of a dedicated, flexible opal diffuser uniformly illuminating the luminaire, with a PRM prismatic diffuser or with a louver meeting the stringent requirements regarding glare UGR<19. The luminaire comes with a complete mounting system for a quick and easy installation in plasterboard ceilings.