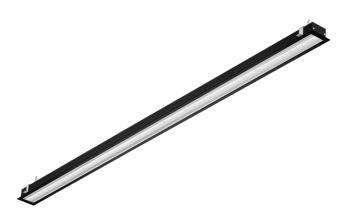

## BARIS 52 LED P GK 1145MM 1700LM 840 IP44/IP20 I CL. PRM BLACK 16W

**DETAILED CARD** 

#### **CHARACTERISTICS**

Recessed lighting luminaire of classic proportions and modern design intended for installation in plaster-cardboard ceilings. Luminaire construction allows for installation in ceilings with two-level cross grid without breaching main (top) profiles. It is possible due to appropriately selected height of the lamp profile, reduced to 37mm and separate box for the power supply, which can be placed next to the luminaire. The luminaire is offered in four lengths with the possibility to combine into a line with a constant flux ratio from the meter (system available on request). Luminaire body is made of anodized aluminum profile in grey or aluminum profile painted white or black (other colors available on request). The optical system is in the form of a dedicated, flexible opal diffuser uniformly illuminating the luminaire, with a PRM prismatic diffuser or with a louver meeting the stringent requirements regarding glare UGR<19. The luminaire comes with a complete mounting system for a quick and easy installation in plasterboard ceilings.