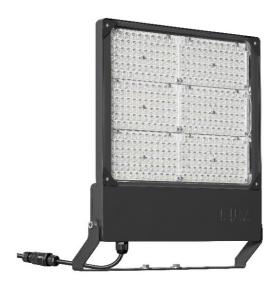

#### **CHARACTERISTICS**

High-quality floodlight with inbuilt LED source. The body is made of die-cast aluminium, powder coated in anthracite grey (RAL 7016), and the mounting bracket is made of black-painted steel. The diffuser is made of 5 mm thick tempered glass. It is equipped with directional lens matrices with 3 different light distributions: symmetrical (120°), asymmetric narrow ASN and asymmetric wide ASW. Non-corrosive mounting bracket allowing for adjustment angles between -140° to +185°. The luminaire is available in 2 sizes: M and L. Standard equipped with 0.1m long H07RN-F cable and IP66 quick connector. Wide range of accessories available: protective net, grip for the lighting pole, wall bracket.