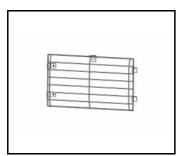

#### **ACCESSORIES AVAILABLE**

| index  | Name                                                                                                                                                                                                                                                                                                                                                                                                                                                                                                                                                                                                                                                                                                                                                                                                                                                                                                                                                                                                                                                                                                                                                                                                                                                                                                                                                                                                                                                                                                                                                                                                                                                                                                                                                                                                                                                                                                                                                                                                                                                                                                                           |
|--------|--------------------------------------------------------------------------------------------------------------------------------------------------------------------------------------------------------------------------------------------------------------------------------------------------------------------------------------------------------------------------------------------------------------------------------------------------------------------------------------------------------------------------------------------------------------------------------------------------------------------------------------------------------------------------------------------------------------------------------------------------------------------------------------------------------------------------------------------------------------------------------------------------------------------------------------------------------------------------------------------------------------------------------------------------------------------------------------------------------------------------------------------------------------------------------------------------------------------------------------------------------------------------------------------------------------------------------------------------------------------------------------------------------------------------------------------------------------------------------------------------------------------------------------------------------------------------------------------------------------------------------------------------------------------------------------------------------------------------------------------------------------------------------------------------------------------------------------------------------------------------------------------------------------------------------------------------------------------------------------------------------------------------------------------------------------------------------------------------------------------------------|
|        | The state of the s |
| 559938 | QUEST PLUS LED M/L wall holder RAL9006                                                                                                                                                                                                                                                                                                                                                                                                                                                                                                                                                                                                                                                                                                                                                                                                                                                                                                                                                                                                                                                                                                                                                                                                                                                                                                                                                                                                                                                                                                                                                                                                                                                                                                                                                                                                                                                                                                                                                                                                                                                                                         |
| 699993 | QUEST 2 LED M - recessed frame                                                                                                                                                                                                                                                                                                                                                                                                                                                                                                                                                                                                                                                                                                                                                                                                                                                                                                                                                                                                                                                                                                                                                                                                                                                                                                                                                                                                                                                                                                                                                                                                                                                                                                                                                                                                                                                                                                                                                                                                                                                                                                 |
| 699986 | QUEST 2 LED L - recessed frame                                                                                                                                                                                                                                                                                                                                                                                                                                                                                                                                                                                                                                                                                                                                                                                                                                                                                                                                                                                                                                                                                                                                                                                                                                                                                                                                                                                                                                                                                                                                                                                                                                                                                                                                                                                                                                                                                                                                                                                                                                                                                                 |
| 699962 | QUEST 2 LED L protective grid RAL7016                                                                                                                                                                                                                                                                                                                                                                                                                                                                                                                                                                                                                                                                                                                                                                                                                                                                                                                                                                                                                                                                                                                                                                                                                                                                                                                                                                                                                                                                                                                                                                                                                                                                                                                                                                                                                                                                                                                                                                                                                                                                                          |
| 699979 | QUEST 2 LED M protective grid RAL7016                                                                                                                                                                                                                                                                                                                                                                                                                                                                                                                                                                                                                                                                                                                                                                                                                                                                                                                                                                                                                                                                                                                                                                                                                                                                                                                                                                                                                                                                                                                                                                                                                                                                                                                                                                                                                                                                                                                                                                                                                                                                                          |
| 965913 | QUEST 2 LED M/L MAX wall mount RAL7016                                                                                                                                                                                                                                                                                                                                                                                                                                                                                                                                                                                                                                                                                                                                                                                                                                                                                                                                                                                                                                                                                                                                                                                                                                                                                                                                                                                                                                                                                                                                                                                                                                                                                                                                                                                                                                                                                                                                                                                                                                                                                         |
| 567728 | QUEST 2 LED M/L Pole holder                                                                                                                                                                                                                                                                                                                                                                                                                                                                                                                                                                                                                                                                                                                                                                                                                                                                                                                                                                                                                                                                                                                                                                                                                                                                                                                                                                                                                                                                                                                                                                                                                                                                                                                                                                                                                                                                                                                                                                                                                                                                                                    |

QUEST PLUS LED M/L wall holder RAL9006 (559938)

QUEST 2 LED M - recessed frame (699993)

QUEST 2 LED L - recessed frame (699986)

QUEST 2 LED L protective grid RAL7016 (699962)

QUEST 2 LED M protective grid RAL7016 (699979)