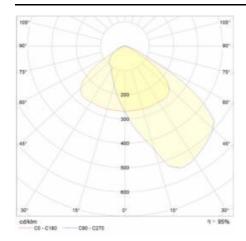

e length [m]:                        | 0.25                                    |
| Mark D:                                  | yes                                     |
| Additional accessories:                  | protective grid, pole mount, wall mount |
| Warranty [years]:                        | 5                                       |
| CE certificate:                          | 86/2021                                 |
| PZH certificate:                         | B-BK-60212-0480/21                      |
| Environmental Product Declaration (EPD): | <u>816/2025</u>                         |
| Manual:                                  | Download PDF                            |
| Plik LDT:                                | Download                                |

### **LIGHT CURVES**





# QUEST 2 LED L ASW 23150LM I CL. IP66 740 SP10KV (182W)

**DETAILED CARD** 

#### **ACCESSORIES AVAILABLE**

| index  | Name