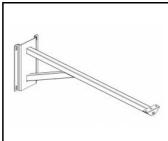

#### **ACCESSORIES AVAILABLE**

| index  | Name                                                                                                                                                                                                                                                                                                                                                                                                                                                                                                                                                                                                                                                                                                                                                                                                                                                                                                                                                                                                                                                                                                                                                                                                                                                                                                                                                                                                                                                                                                                                                                                                                                                                                                                                                                                                                                                                                                                                                                                                                                                                                                                           |
|--------|--------------------------------------------------------------------------------------------------------------------------------------------------------------------------------------------------------------------------------------------------------------------------------------------------------------------------------------------------------------------------------------------------------------------------------------------------------------------------------------------------------------------------------------------------------------------------------------------------------------------------------------------------------------------------------------------------------------------------------------------------------------------------------------------------------------------------------------------------------------------------------------------------------------------------------------------------------------------------------------------------------------------------------------------------------------------------------------------------------------------------------------------------------------------------------------------------------------------------------------------------------------------------------------------------------------------------------------------------------------------------------------------------------------------------------------------------------------------------------------------------------------------------------------------------------------------------------------------------------------------------------------------------------------------------------------------------------------------------------------------------------------------------------------------------------------------------------------------------------------------------------------------------------------------------------------------------------------------------------------------------------------------------------------------------------------------------------------------------------------------------------|
|        | The state of the s |
| 559938 | QUEST PLUS LED M/L wall holder RAL9006                                                                                                                                                                                                                                                                                                                                                                                                                                                                                                                                                                                                                                                                                                                                                                                                                                                                                                                                                                                                                                                                                                                                                                                                                                                                                                                                                                                                                                                                                                                                                                                                                                                                                                                                                                                                                                                                                                                                                                                                                                                                                         |
| 699993 | QUEST 2 LED M - recessed frame                                                                                                                                                                                                                                                                                                                                                                                                                                                                                                                                                                                                                                                                                                                                                                                                                                                                                                                                                                                                                                                                                                                                                                                                                                                                                                                                                                                                                                                                                                                                                                                                                                                                                                                                                                                                                                                                                                                                                                                                                                                                                                 |
| 699986 | QUEST 2 LED L - recessed frame                                                                                                                                                                                                                                                                                                                                                                                                                                                                                                                                                                                                                                                                                                                                                                                                                                                                                                                                                                                                                                                                                                                                                                                                                                                                                                                                                                                                                                                                                                                                                                                                                                                                                                                                                                                                                                                                                                                                                                                                                                                                                                 |
| 699962 | QUEST 2 LED L protective grid RAL7016                                                                                                                                                                                                                                                                                                                                                                                                                                                                                                                                                                                                                                                                                                                                                                                                                                                                                                                                                                                                                                                                                                                                                                                                                                                                                                                                                                                                                                                                                                                                                                                                                                                                                                                                                                                                                                                                                                                                                                                                                                                                                          |
| 699979 | QUEST 2 LED M protective grid RAL7016                                                                                                                                                                                                                                                                                                                                                                                                                                                                                                                                                                                                                                                                                                                                                                                                                                                                                                                                                                                                                                                                                                                                                                                                                                                                                                                                                                                                                                                                                                                                                                                                                                                                                                                                                                                                                                                                                                                                                                                                                                                                                          |
| 965913 | QUEST 2 LED M/L MAX wall mount RAL7016                                                                                                                                                                                                                                                                                                                                                                                                                                                                                                                                                                                                                                                                                                                                                                                                                                                                                                                                                                                                                                                                                                                                                                                                                                                                                                                                                                                                                                                                                                                                                                                                                                                                                                                                                                                                                                                                                                                                                                                                                                                                                         |
| 567728 | QUEST 2 LED M/L Pole holder                                                                                                                                                                                                                                                                                                                                                                                                                                                                                                                                                                                                                                                                                                                                                                                                                                                                                                                                                                                                                                                                                                                                                                                                                                                                                                                                                                                                                                                                                                                                                                                                                                                                                                                                                                                                                                                                                                                                                                                                                                                                                                    |

QUEST 2 LED M/L MAX wall mount RAL7016 (965913)

QUEST 2 LED M/L Pole holder (567728)

Card creation date: 10 July 2025

The company reserves the right to make design changes or upgrades in the presented product. Product data sheet does not constitute an offer. \* Parameter tolerance is +/- 10%