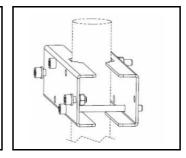

#### **ACCESSORIES AVAILABLE**

| index  | Name                                                                                                                                                                                                                                                                                                                                                                                                                                                                                                                                                                                                                                                                                                                                                                                                                                                                                                                                                                                                                                                                                                                                                                                                                                                                                                                                                                                                                                                                                                                                                                                                                                                                                                                                                                                                                                                                                                                                                                                                                                                                                                                           |
|--------|--------------------------------------------------------------------------------------------------------------------------------------------------------------------------------------------------------------------------------------------------------------------------------------------------------------------------------------------------------------------------------------------------------------------------------------------------------------------------------------------------------------------------------------------------------------------------------------------------------------------------------------------------------------------------------------------------------------------------------------------------------------------------------------------------------------------------------------------------------------------------------------------------------------------------------------------------------------------------------------------------------------------------------------------------------------------------------------------------------------------------------------------------------------------------------------------------------------------------------------------------------------------------------------------------------------------------------------------------------------------------------------------------------------------------------------------------------------------------------------------------------------------------------------------------------------------------------------------------------------------------------------------------------------------------------------------------------------------------------------------------------------------------------------------------------------------------------------------------------------------------------------------------------------------------------------------------------------------------------------------------------------------------------------------------------------------------------------------------------------------------------|
|        | The state of the s |
| 559938 | QUEST PLUS LED M/L wall holder RAL9006                                                                                                                                                                                                                                                                                                                                                                                                                                                                                                                                                                                                                                                                                                                                                                                                                                                                                                                                                                                                                                                                                                                                                                                                                                                                                                                                                                                                                                                                                                                                                                                                                                                                                                                                                                                                                                                                                                                                                                                                                                                                                         |
| 699993 | QUEST 2 LED M - recessed frame                                                                                                                                                                                                                                                                                                                                                                                                                                                                                                                                                                                                                                                                                                                                                                                                                                                                                                                                                                                                                                                                                                                                                                                                                                                                                                                                                                                                                                                                                                                                                                                                                                                                                                                                                                                                                                                                                                                                                                                                                                                                                                 |
| 699986 | QUEST 2 LED L - recessed frame                                                                                                                                                                                                                                                                                                                                                                                                                                                                                                                                                                                                                                                                                                                                                                                                                                                                                                                                                                                                                                                                                                                                                                                                                                                                                                                                                                                                                                                                                                                                                                                                                                                                                                                                                                                                                                                                                                                                                                                                                                                                                                 |
| 699962 | QUEST 2 LED L protective grid RAL7016                                                                                                                                                                                                                                                                                                                                                                                                                                                                                                                                                                                                                                                                                                                                                                                                                                                                                                                                                                                                                                                                                                                                                                                                                                                                                                                                                                                                                                                                                                                                                                                                                                                                                                                                                                                                                                                                                                                                                                                                                                                                                          |
| 699979 | QUEST 2 LED M protective grid RAL7016                                                                                                                                                                                                                                                                                                                                                                                                                                                                                                                                                                                                                                                                                                                                                                                                                                                                                                                                                                                                                                                                                                                                                                                                                                                                                                                                                                                                                                                                                                                                                                                                                                                                                                                                                                                                                                                                                                                                                                                                                                                                                          |
| 965913 | QUEST 2 LED M/L MAX wall mount RAL7016                                                                                                                                                                                                                                                                                                                                                                                                                                                                                                                                                                                                                                                                                                                                                                                                                                                                                                                                                                                                                                                                                                                                                                                                                                                                                                                                                                                                                                                                                                                                                                                                                                                                                                                                                                                                                                                                                                                                                                                                                                                                                         |
| 567728 | QUEST 2 LED M/L Pole holder                                                                                                                                                                                                                                                                                                                                                                                                                                                                                                                                                                                                                                                                                                                                                                                                                                                                                                                                                                                                                                                                                                                                                                                                                                                                                                                                                                                                                                                                                                                                                                                                                                                                                                                                                                                                                                                                                                                                                                                                                                                                                                    |

QUEST 2 LED M/L MAX wall mount RAL7016 (965913)

QUEST 2 LED M/L Pole holder (567728)

Card creation date: 10 July 2025

The company reserves the right to make design changes or upgrades in the presented product. Product data sheet does not constitute an offer. \* Parameter tolerance is +/- 10%