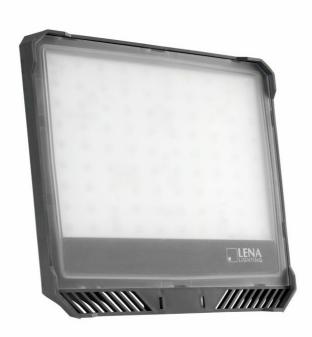

### **CHARACTERISTICS**

Compact LED floodlight ensuring even and stable directional lighting. The luminaire body, made of copolymer with rubber, increases its durability. The luminaire is equipped with anti-glare diffuser made of frosted PC with an UV stabiliser, which, despite the matt surface, transmits up to 80% of the light emitted by the diodes. Also equipped with a comfortable mounting arm offering wide angle adjustment.

### **TECHNICAL PARAMETERS TABLE**

| Index:                            | 622250     |
|-----------------------------------|------------|
| Light source:                     | LED module |
| Nominal power [W]:                | 47         |
| Rated power of the luminaire [W]: | 47         |
| Supply voltage [V]:               | 220-240    |
| Luminous flux [lm]:               | 4600       |
| Energy efficiency class:          | E          |
| Colour temperature [K]:           | 5000       |
| Diffuser material:                | PC         |
| Diffuser type:                    | OPAL       |
| Material of the body:             | PP         |

| Colour of the body:        | graphite                           |
|----------------------------|------------------------------------|
| Dimensions (H/W/T/S) [mm]: | 236/261/64                         |
| Impact resistance:         | IK07                               |
| Ingress protection:        | IP54                               |
| Plug type:                 | UNI-SCHUKO                         |
| Cable length [m]:          | 3                                  |
| Net weight [kg]:           | 1                                  |
| Warranty [years]:          | 2                                  |
| Category type:             | floodlights, workplace floodlights |
| Manual:                    | Download PDF                       |
| CE certificate:            | 188/2023                           |