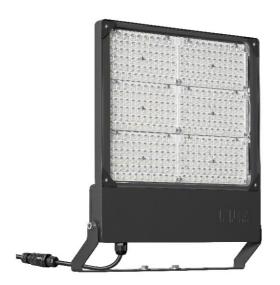

### **CHARACTERISTICS**

High-quality floodlight with inbuilt LED source. The body is made of die-cast aluminium, powder-coated in anthracite grey (RAL 7016), and the mounting bracket is made of black-painted steel. The diffuser is made of 5 mm thick tempered glass. It is equipped with directional lens matrices light distributions: asymmetric narrow ASN. Non-corrosive mounting bracket allowing for adjustment angles between -140° to +185°. Standard equipped long H07RN-F cable and IP66 quick connector.

### **APPLICATION**

The fitting is dedicated for lighting elevations and billboards.