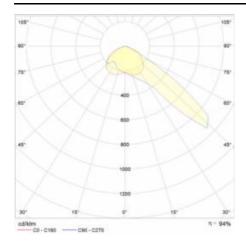

|
| Warranty [years]:                        | 5                                                                                 |
| CE certificate:                          | <u>86/2021</u>                                                                    |
| PZH certificate:                         | B-BK-60212-0480/21                                                                |
| Environmental Product Declaration (EPD): | <u>816/2025</u>                                                                   |
| Manual:                                  | Download PDF                                                                      |
| Plik LDT:                                | Download                                                                          |

### **LIGHT CURVES**





## QUEST 2 LED L ASN 26050LM I CL. IP66 740 SP10KV (210W)

**DETAILED CARD** 

### **ACCESSORIES AVAILABLE**

| index  | Name