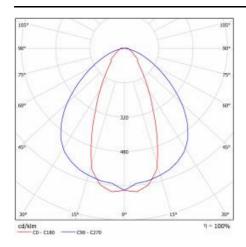

| 198 - 264                                                                         |
| DC voltage range [V]:      | 176 - 280                                                                         |
| Photobiological safety:    | Risk Group 1 (no photobiological<br>hazard under normal behavioral<br>limitation) |
| Warranty [years]:          | 5                                                                                 |
| CE certificate:            | <u>169/2023</u>                                                                   |
| Manual:                    | Download PDF                                                                      |
| Plik LDT:                  | Download                                                                          |

#### **LIGHT CURVES**





**DETAILED CARD** 

#### **TECHNICAL DETAILS**



LINEA 3 LED



**DETAILED CARD** 

#### **ACCESSORIES AVAILABLE**

| index  | Name                              |
|--------|-----------------------------------|
| 974601 | Linea 3 LED 1680mm - moduł LS2 5P |
| 974618 | Linea 3 LED 1680mm - moduł LS2 7P |
| 974625 | Linea 3 LED 3340mm - moduł LS2 5P |
| 974632 | Linea 3 LED 3340mm - moduł LS2 7P |
| 974649 | Linea 3 LED - closing set         |

Card creation date: 08 January 2025