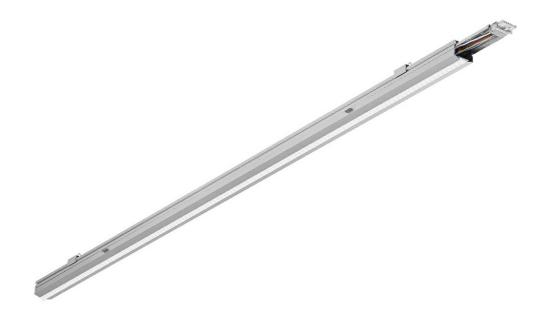

#### **CHARACTERISTICS**

LINEA 3 LED is a system of suspended and surface-mounted NEXT-GEN lighting lines, which is a new generation of lamps dedicated to LED technology. An innovative connection system and through wiring allow quick connection of luminaires into a lighting line. The construction used allows for easy installation and connection of the power supply. The body, made from scratch, made of aluminum profile, provides the luminaire with strength and solidity, and the narrow side profile allows installation in hard-to-reach places. LEDs from reputable manufacturers integrated with redesigned brand new LED modules have an impact on very high luminous efficacy. This guarantees that the required lighting level is achieved and that significant energy savings are achieved. The optical system is made of UV-resistant PMMA. Thanks to the use of linear lenses it is possible to adapt to different lighting requirements - 3 distribution angles: 90, 60, 45.

#### **APPLICATION**

Particularly well suited for indoor use. Dedicated as the primary light source for commercial facilities, manufacturing plants, and warehouses. It is appropriate for new applications as well as replacing conventional T8 & T5 fittings on energy-saving LED solutions.