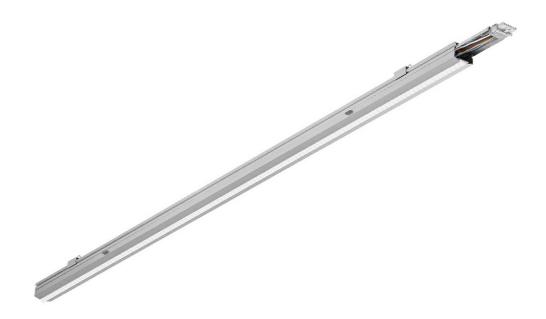

### **CHARACTERISTICS**

LINEA 3 LED is a system of suspended and surface-mounted NEXT-GEN lighting lines, which is a new generation of lamps dedicated to LED technology. An innovative connection system and through wiring allow quick connection of luminaires into a lighting line. The construction used allows for easy installation and connection of the power supply. The body, made from scratch, made of aluminum profile, provides the luminaire with strength and solidity, and the narrow side profile allows installation in hard-to-reach places. LEDs from reputable manufacturers integrated with redesigned brand new LED modules have an impact on very high luminous efficacy. This guarantees that the required lighting level is achieved and that significant energy savings are achieved. The optical system is made of UV-resistant PMMA. Thanks to the use of linear lenses it is possible to adapt to different lighting requirements - 3 distribution angles: 90, 60, 45.

### **APPLICATION**

Particularly well suited for indoor use. Dedicated as the primary light source for commercial facilities, manufacturing plants, and warehouses. It is appropriate for new applications as well as replacing conventional T8 & T5 fittings on energy-saving LED solutions.