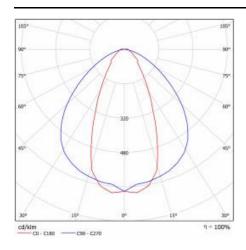

| 198 - 264                                                                         |
| DC voltage range [V]:      | 176 - 280                                                                         |
| Photobiological safety:    | Risk Group 1 (no photobiological<br>hazard under normal behavioral<br>limitation) |
| Warranty [years]:          | 5                                                                                 |
| CE certificate:            | 169/2023                                                                          |
| Manual:                    | Download PDF                                                                      |
| Plik LDT:                  | Download                                                                          |

### **LIGHT CURVES**





**DETAILED CARD** 

## **TECHNICAL DETAILS**



LINEA 3 LED



**DETAILED CARD** 

### **ACCESSORIES AVAILABLE**

| index  | Name                              |
|--------|-----------------------------------|
| 974601 | Linea 3 LED 1680mm - moduł LS2 5P |
| 974618 | Linea 3 LED 1680mm - moduł LS2 7P |
| 974625 | Linea 3 LED 3340mm - moduł LS2 5P |
| 974632 | Linea 3 LED 3340mm - moduł LS2 7P |
| 974649 | Linea 3 LED - closing set         |

Card creation date: 08 January 2025