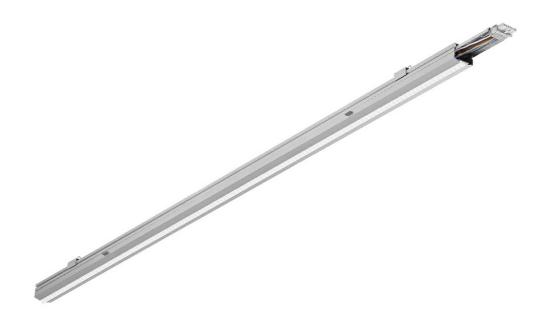

#### **CHARACTERISTICS**

LINEA 3 LED is a system of suspended and surface-mounted NEXT-GEN lighting lines, which is a new generation of lamps dedicated to LED technology. An innovative connection system and through wiring allow quick connection of luminaires into a lighting line. The construction used allows for easy installation and connection of the power supply. The body, made from scratch, made of aluminum profile, provides the luminaire with strength and solidity, and the narrow side profile allows installation in hard-to-reach places. LEDs from reputable manufacturers integrated with redesigned brand new LED modules have an impact on very high luminous efficacy. This guarantees that the required lighting level is achieved and that significant energy savings are achieved. The optical system is made of UV-resistant PMMA. Thanks to the use of linear lenses it is possible to adapt to different lighting requirements - 3 distribution angles: 90, 60, 45.

| Dimensions (H/W/T/S) [mm]: | 3360/47/52                                                                        |
|----------------------------|-----------------------------------------------------------------------------------|
| Impact resistance:         | IK06                                                                              |
| Ingress protection:        | IP40                                                                              |
| Glow wire test [°C]:       | 650                                                                               |
| Mounting version:          | surface, suspended                                                                |
| DIMM DALI:                 | yes                                                                               |
| Through wiring:            | 7x2,5                                                                             |
| Net weight [kg]:           | 4.250                                                                             |
| Warranty [years]:          | 5                                                                                 |
| Category type:             | quick assembly lines                                                              |
| Category of application:   | industrial                                                                        |
| AC voltage range [V]:      | 198 - 264                                                                         |
| DC voltage range [V]:      | 176 - 280                                                                         |
| Photobiological safety:    | Risk Group 1 (no photobiological<br>hazard under normal behavioral<br>limitation) |
| Warranty [years]:          | 5                                                                                 |
| CE certificate:            | 169/2023                                                                          |
| Manual:                    | Download PDF                                                                      |
| Plik LDT:                  | Download                                                                          |