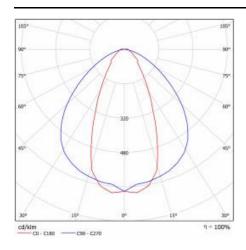

| 198 - 264                                                                         |
| DC voltage range [V]:      | 176 - 280                                                                         |
| Photobiological safety:    | Risk Group 1 (no photobiological<br>hazard under normal behavioral<br>limitation) |
| Warranty [years]:          | 5                                                                                 |
| CE certificate:            | 169/2023                                                                          |
| Manual:                    | Download PDF                                                                      |
| Plik LDT:                  | Download                                                                          |

#### **LIGHT CURVES**





**DETAILED CARD** 

#### **TECHNICAL DETAILS**



LINEA 3 LED



**DETAILED CARD** 

#### **ACCESSORIES AVAILABLE**

| index  | Name                              |
|--------|-----------------------------------|
| 974601 | Linea 3 LED 1680mm - moduł LS2 5P |
| 974618 | Linea 3 LED 1680mm - moduł LS2 7P |
| 974625 | Linea 3 LED 3340mm - moduł LS2 5P |
| 974632 | Linea 3 LED 3340mm - moduł LS2 7P |
| 974649 | Linea 3 LED - closing set         |

Card creation date: 08 January 2025