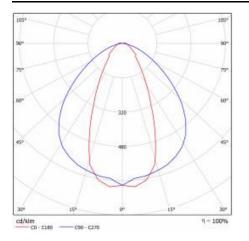

r>hazard under normal behavioral |
| LED lifespan L80B20 [h]:          | 74000      |                            | limitation)                                                        |
| LED lifespan L90B10 [h]:          | 36000      | Warranty [years]:          | 5                                                                  |
| Optics material:                  | РММА       | CE certificate:            | <u>169/2023</u>                                                    |
| Material of the body:             | aluminium  | Manual:                    | Download PDF                                                       |
|                                   |            | Plik LDT:                  | Download                                                           |

#### LIGHT CURVES



DETAILED CARD

#### **TECHNICAL DETAILS**



LINEA 3 LED



DETAILED CARD

#### ACCESSORIES AVAILABLE

| index  | Name                              |
|--------|-----------------------------------|
| 974601 | Linea 3 LED 1680mm - moduł LS2 5P |
| 974618 | Linea 3 LED 1680mm - moduł LS2 7P |
| 974625 | Linea 3 LED 3340mm - moduł LS2 5P |
| 974632 | Linea 3 LED 3340mm - moduł LS2 7P |
| 974649 | Linea 3 LED - closing set         |

Card creation date: 08 January 2025

The company reserves the right to make design changes or upgrades in the presented product. Product data sheet does not constitute an offer. \* Parameter tolerance is +/- 10%

Certificate CE - Nr: 169/2023

This product is a subject to electric and electronic waste equipment regulations (WEEE).



A