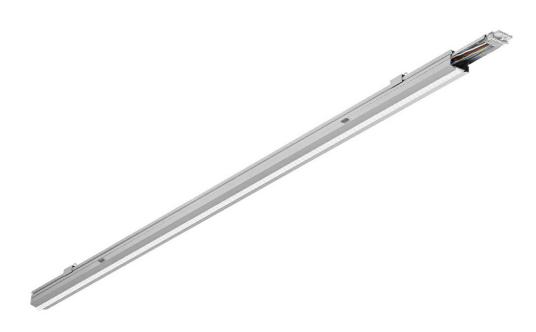

#### **CHARACTERISTICS**

LINEA 3 LED is a system of suspended and surface-mounted NEXT-GEN lighting lines, which is a new generation of lamps dedicated to LED technology. An innovative connection system and through wiring allow quick connection of luminaires into a lighting line. The construction used allows for easy installation and connection of the power supply. The body, made from scratch, made of aluminum profile, provides the luminaire with strength and solidity, and the narrow side profile allows installation in hard-to-reach places. LEDs from reputable manufacturers integrated with redesigned brand new LED modules have an impact on very high luminous efficacy. This guarantees that the required lighting level is achieved and that significant energy savings are achieved. The optical system is made of UV-resistant PMMA. Thanks to the use of linear lenses it is possible to adapt to different lighting requirements - 3 distribution angles: 90, 60, 45.

### APPLICATION

Particularly well suited for indoor use. Dedicated as the primary light source for commercial facilities, manufacturing plants, and warehouses. It is appropriate for new applications as well as replacing conventional T8 & T5 fittings on energy-saving LED solutions.