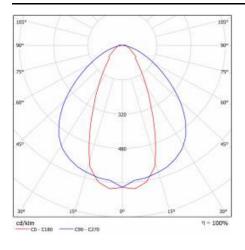

| 198 - 264                                                                         |
| DC voltage range [V]:      | 176 - 280                                                                         |
| Photobiological safety:    | Risk Group 1 (no photobiological<br>hazard under normal behavioral<br>limitation) |
| Warranty [years]:          | 5                                                                                 |
| CE certificate:            | 169/2023                                                                          |
| Manual:                    | Download PDF                                                                      |
| Plik LDT:                  | Download                                                                          |

#### **LIGHT CURVES**





**DETAILED CARD** 

#### **TECHNICAL DETAILS**



LINEA 3 LED



**DETAILED CARD** 

#### **ACCESSORIES AVAILABLE**

| index  | Name                              |
|--------|-----------------------------------|
| 974601 | Linea 3 LED 1680mm - moduł LS2 5P |
| 974618 | Linea 3 LED 1680mm - moduł LS2 7P |
| 974625 | Linea 3 LED 3340mm - moduł LS2 5P |
| 974632 | Linea 3 LED 3340mm - moduł LS2 7P |
| 974649 | Linea 3 LED - closing set         |

Card creation date: 08 January 2025