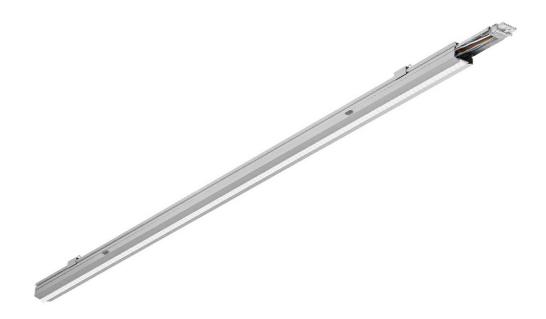

#### **CHARACTERISTICS**

LINEA 3 LED is a system of suspended and surface-mounted NEXT-GEN lighting lines, which is a new generation of lamps dedicated to LED technology. An innovative connection system and through wiring allow quick connection of luminaires into a lighting line. The construction used allows for easy installation and connection of the power supply. The body, made from scratch, made of aluminum profile, provides the luminaire with strength and solidity, and the narrow side profile allows installation in hard-to-reach places. LEDs from reputable manufacturers integrated with redesigned brand new LED modules have an impact on very high luminous efficacy. This guarantees that the required lighting level is achieved and that significant energy savings are achieved. The optical system is made of UV-resistant PMMA. Thanks to the use of linear lenses it is possible to adapt to different lighting requirements - 3 distribution angles: 90, 60, 45.

| Dimensions (H/W/T/S) [mm]: | 3360/47/52                                                                        |
|----------------------------|-----------------------------------------------------------------------------------|
| Impact resistance:         | IK06                                                                              |
| Ingress protection:        | IP40                                                                              |
| Glow wire test [°C]:       | 650                                                                               |
| Mounting version:          | surface, suspended                                                                |
| DIMM DALI:                 | yes                                                                               |
| Through wiring:            | 7x2,5                                                                             |
| Net weight [kg]:           | 4.440                                                                             |
| Warranty [years]:          | 5                                                                                 |
| Category type:             | quick assembly lines                                                              |
| Category of application:   | industrial                                                                        |
| AC voltage range [V]:      | 198 - 264                                                                         |
| DC voltage range [V]:      | 176 - 280                                                                         |
| Photobiological safety:    | Risk Group 1 (no photobiological<br>hazard under normal behavioral<br>limitation) |
| Warranty [years]:          | 5                                                                                 |
| CE certificate:            | 169/2023                                                                          |
| Manual:                    | Download PDF                                                                      |
| Plik LDT:                  | Download                                                                          |