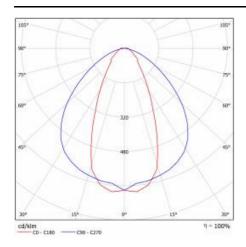

| 198 - 264                                                                         |
| DC voltage range [V]:      | 176 - 280                                                                         |
| Photobiological safety:    | Risk Group 1 (no photobiological<br>hazard under normal behavioral<br>limitation) |
| Warranty [years]:          | 5                                                                                 |
| CE certificate:            | 169/2023                                                                          |
| Manual:                    | Download PDF                                                                      |
| Plik LDT:                  | Download                                                                          |

### **LIGHT CURVES**





**DETAILED CARD** 

### **TECHNICAL DETAILS**



LINEA 3 LED



**DETAILED CARD** 

#### **ACCESSORIES AVAILABLE**

| index  | Name                              |
|--------|-----------------------------------|
| 974601 | Linea 3 LED 1680mm - moduł LS2 5P |
| 974618 | Linea 3 LED 1680mm - moduł LS2 7P |
| 974625 | Linea 3 LED 3340mm - moduł LS2 5P |
| 974632 | Linea 3 LED 3340mm - moduł LS2 7P |
| 974649 | Linea 3 LED - closing set         |

Card creation date: 08 January 2025

The company reserves the right to make design changes or upgrades in the presented product. Product data sheet does not constitute an offer. \* Parameter tolerance is +/- 10%