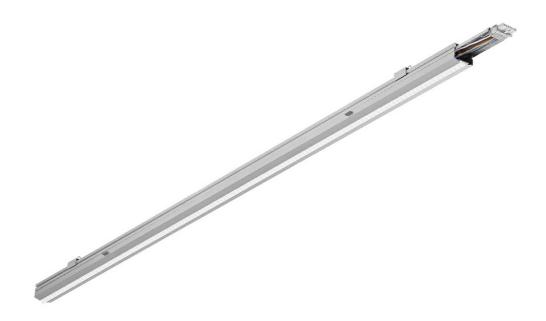

## **CHARACTERISTICS**

LINEA 3 LED is a system of suspended and surface-mounted NEXT-GEN lighting lines, which is a new generation of lamps dedicated to LED technology. An innovative connection system and through wiring allow quick connection of luminaires into a lighting line. The construction used allows for easy installation and connection of the power supply. The body, made from scratch, made of aluminum profile, provides the luminaire with strength and solidity, and the narrow side profile allows installation in hard-to-reach places. LEDs from reputable manufacturers integrated with redesigned brand new LED modules have an impact on very high luminous efficacy. This guarantees that the required lighting level is achieved and that significant energy savings are achieved. The optical system is made of UV-resistant PMMA. Thanks to the use of linear lenses it is possible to adapt to different lighting requirements - 3 distribution angles: 90, 60, 45.

### **APPLICATION**

Particularly well suited for indoor use. Dedicated as the primary light source for commercial facilities, manufacturing plants, and warehouses. It is appropriate for new applications as well as replacing conventional T8 & T5 fittings on energy-saving LED solutions.