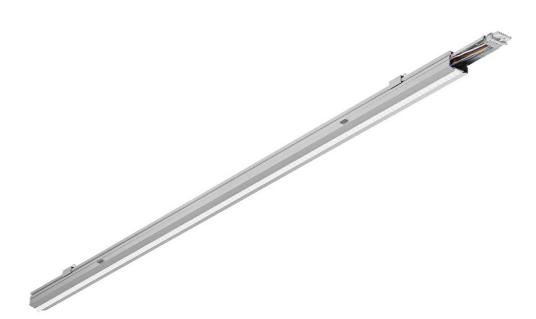

#### CHARACTERISTICS

LINEA 3 LED is a system of suspended and surface-mounted NEXT-GEN lighting lines, which is a new generation of lamps dedicated to LED technology. An innovative connection system and through wiring allow quick connection of luminaires into a lighting line. The construction used allows for easy installation and connection of the power supply. The body, made from scratch, made of aluminum profile, provides the luminaire with strength and solidity, and the narrow side profile allows installation in hard-to-reach places. LEDs from reputable manufacturers integrated with redesigned brand new LED modules have an impact on very high luminous efficacy. This guarantees that the required lighting level is achieved and that significant energy savings are achieved. The optical system is made of UV-resistant PMMA. Thanks to the use of linear lenses it is possible to adapt to different lighting requirements - 3 distribution angles: 90, 60, 45.

#### APPLICATION

Particularly well suited for indoor use. Dedicated as the primary light source for commercial facilities, manufacturing plants, and warehouses. It is appropriate for new applications as well as replacing conventional T8 & T5 fittings on energy-saving LED solutions.

#### **TECHNICAL PARAMETERS TABLE**

| Index:                            | 974434     | Dimensions (H/W/T/S) [mm]: | 3360/47/52                                    |
|-----------------------------------|------------|----------------------------|-----------------------------------------------|
| Light source:                     | LED module | Impact resistance:         | IK06                                          |
| Nominal power [W]:                | 72         | Ingress protection:        | IP40                                          |
| Rated power of the luminaire [W]: | 76         | Glow wire test [°C]:       | 650                                           |
| Supply voltage [V]:               | 220 - 240  | Mounting version:          | surface, suspended                            |
| Frequency [Hz]:                   | 50 - 60    | DIMM DALI:                 | yes                                           |
| Luminous flux [lm]:               | 10500      | Through wiring:            | 7x2,5                                         |
| Luminous efficacy [Im/W]:         | 138        | Net weight [kg]:           | 4.250                                         |
| Energy efficiency class:          | С          | Warranty [years]:          | 5                                             |
| Electrical protection class:      | 1          | Category type:             | quick assembly lines                          |
| Colour temperature [K]:           | 4000       | Category of application:   | industrial                                    |
| Colour rendering index:           | 80         | AC voltage range [V]:      | 198 - 264                                     |
| SDCM:                             | ≤ 3        | DC voltage range [V]:      | 176 - 280                                     |
| LED lifespan L70B50 [h]:          | 117000     | Photobiological safety:    | Risk Group 1 (no photobiological              |
| LED lifespan L80B20 [h]:          | 74000      |                            | hazard under normal behavioral<br>limitation) |
| LED lifespan L90B10 [h]:          | 36000      | Warranty [years]:          | 5                                             |
| Optics material:                  | РММА       | CE certificate:            | <u>169/2023</u>                               |
| Material of the body:             | aluminium  | Manual:                    | Download PDF                                  |
| Colour of the body:               | grey       | Plik LDT:                  | Download                                      |