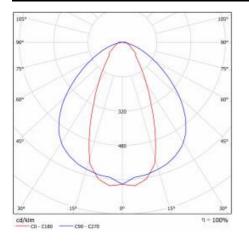

|
| LED lifespan L70B50 [h]:          | 117000     | Photobiological safety:    | Risk Group 1 (no photobiological              |
| LED lifespan L80B20 [h]:          | 74000      |                            | hazard under normal behavioral<br>limitation) |
| LED lifespan L90B10 [h]:          | 36000      | Warranty [years]:          | 5                                             |
| Optics material:                  | РММА       | CE certificate:            | <u>169/2023</u>                               |
| Material of the body:             | aluminium  | Manual:                    | Download PDF                                  |
| Colour of the body:               | grey       | Plik LDT:                  | Download                                      |

#### LIGHT CURVES





DETAILED CARD

#### **TECHNICAL DETAILS**



LINEA 3 LED



DETAILED CARD

#### ACCESSORIES AVAILABLE

| index  | Name                              |
|--------|-----------------------------------|
| 974601 | Linea 3 LED 1680mm - moduł LS2 5P |
| 974618 | Linea 3 LED 1680mm - moduł LS2 7P |
| 974625 | Linea 3 LED 3340mm - moduł LS2 5P |
| 974632 | Linea 3 LED 3340mm - moduł LS2 7P |
| 974649 | Linea 3 LED - closing set         |

Card creation date: 08 January 2025

The company reserves the right to make design changes or upgrades in the presented product. Product data sheet does not constitute an offer. \* Parameter tolerance is +/- 10%

Certificate CE - Nr: 169/2023

This product is a subject to electric and electronic waste equipment regulations (WEEE).



A