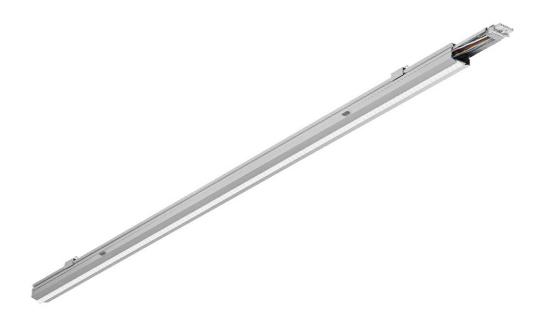

#### **CHARACTERISTICS**

LINEA 3 LED is a system of suspended and surface-mounted NEXT-GEN lighting lines, which is a new generation of lamps dedicated to LED technology. An innovative connection system and through wiring allow quick connection of luminaires into a lighting line. The construction used allows for easy installation and connection of the power supply. The body, made from scratch, made of aluminum profile, provides the luminaire with strength and solidity, and the narrow side profile allows installation in hard-to-reach places. LEDs from reputable manufacturers integrated with redesigned brand new LED modules have an impact on very high luminous efficacy. This guarantees that the required lighting level is achieved and that significant energy savings are achieved. The optical system is made of UV-resistant PMMA. Thanks to the use of linear lenses it is possible to adapt to different lighting requirements - 3 distribution angles: 90, 60, 45.

### **TECHNICAL DETAILS**

LINEA 3 LED

**DETAILED CARD** 